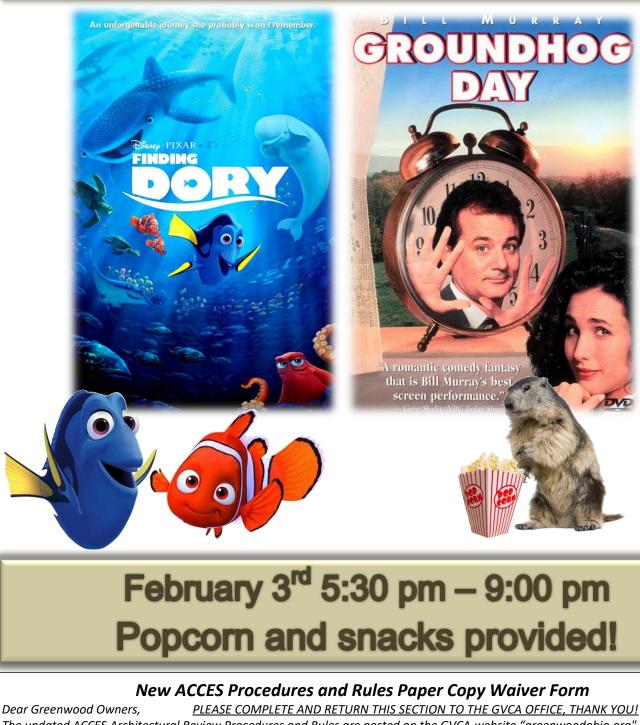

#### **GVCA CALENDAR DATES**

12/31 - Sat. - New Year's Eve - Office Closed 01/01 - Sun. - New Year's Day - Pool Closed 01/26 - Thu. - Blood Drive 2-6 pm in Community Room 02/03 - Fri. - Dive-in Movie 5:30 pm - See Flyer on Back Page

#### **Greenwood Events**

Our next Dive-in movie event is Friday, February 3. We are showing "Finding Dory" & "Groundhog Day". Come @ 5:30 pm to watch the groundhog find his shadow while Bill Murray and Dory find themselves.