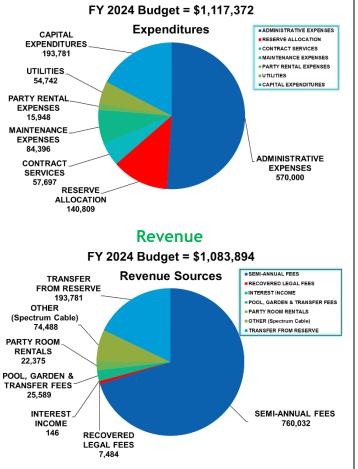

#### Financial Summary:

Below is the FY24 Operating Budget, with Pie Charts of the Revenue & Expenditures by category.

The projected Reserve Balance is also shown.

| BUDGET FOR                                  | BUDGET    | Estimated | BUDGET    |
|---------------------------------------------|-----------|-----------|-----------|
|                                             | FY 2023   | FY 2023   | FY 2024   |
| REVENUE                                     |           |           |           |
| 1 FEES                                      | 744,952   | 758,764   | 760,032   |
| 2 RECOVERED LEGAL FEES                      | 8,000     | 7,338     | 7,484     |
| 3 INTEREST INCOME                           | 300       | 143       | 146       |
| 4 POOL PASSES & TRANSFER FEES               | 25,000    | 25,589    | 25,589    |
| 5 PARTY ROOM RENTALS                        | 17,500    | 21,936    | 22,375    |
| 6 OTHER (SPECTRUM CABLE)                    | 71,400    | 73,028    | 74,488    |
| 7 TRANSFER FROM RESERVE                     | 338,808   | 276,602   | 193,781   |
| 8 TOTAL REVENUE                             | 1,205,960 | 1,163,399 | 1,083,894 |
|                                             |           |           |           |
| DISBURSEMENTS                               |           |           |           |
| 18 RESERVE ALLOCATION                       | 215,859   | 215,859   | 140,809   |
| 19 ADMIN EXPENSES (Less Reserve Allocation) | 543,390   | 544,824   | 570,000   |
| 25 CONTRACT SERVICES                        | 54,924    | 53,950    | 57,697    |
| 31 PARTY ROOM RENTALS                       | 14,000    | 15,635    | 15,948    |
| 32 MAINTENANCE (Less Party Room Rentals)    | 82,170    | 70,737    | 84,396    |
| 36 CAPITAL EXPENDITURES                     | 338,808   | 276,602   | 193,781   |
| 42 UTILITY EXPENSES                         | 54,260    | 53,276    | 54,742    |
| 43 TOTAL DISBURSEMENTS                      | 1,289,410 | 1,215,249 | 1,101,424 |
|                                             |           |           |           |
| Ending Operating Funds                      | 40,000    | 89,112    | 71,582    |
| Net Available for Reserves                  | 215,859   | 215,859   | 140,809   |
| Reserve Interest and Fees                   | 6,729     | 9,700     | 27,386    |
| Projected Year End Reserve Balance =        | 804,692   | 922,858   | 897,272   |

#### Expenditures