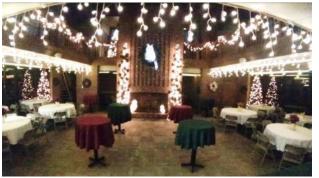

December will be the time to dress up and dance at the annual **Holiday Cocktail Party** Friday evening, December 1. Please fill out the sign-up form on the back page and drop it along with your check at the GVCA Office.

## HOLID&Y COCKT&IL P&RTY

Friday, December 1, 2023 - 7:00 pm - The Greenwood Village Clubhouse

## Gather with your Friends & Neighbors for an Fvening of

Music (DJ provided by Sound Waves Entertainment)
 Open Bar with Wine, Mixed Drinks, & Soft Drinks
 Catered Hors d'oeuvres & Desserts
 Dancing (Dress to Impress!)

**RSVP:** Please drop off this form and your payment at the GVCA Office in the Greenwood Village Clubhouse. Your name tag will be held for you at the door. (Your cancelled check is your receipt.) Cost is \$22.00 per adult.