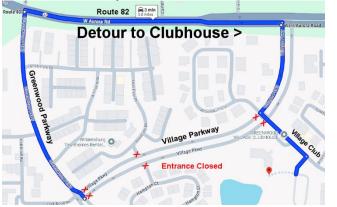

## **GREENWOOD NEWS**

Dear Greenwood Village Residents,

The Township paving of the entrance portion of Village Parkway should be complete and open by November 6, and then the rest of Village Parkway will closed for resurfacing, which should be complete around November 20, depending on the weather. Here is a map showing the detour route to use starting November 6 to reach the Club House and surrounding homes. It is also posted on the Greenwood website, so it is easy to share with visitors.