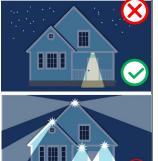

# **GREENWOOD NEWS (Continued)**

Greenwood encourages residents to buy dark-sky compliant lighting for easy ACCES approval, and more importantly, be light

friendly to your neighbors and wildlife in how you use your lighting. Take the online <u>DarkSky Home</u> <u>Lighting Assessment</u> quiz and learn how you can light the areas that matter when lighting is needed, while preserving the night sky, reducing your electric bill, and being a good neighbor by not letting your lights shine in their windows. Lights are meant for safety, but can be

dangerous if their glare blinds a driver to someone walking. With the leaves off the trees, now is a perfect time to do a lighting assessment before buying new light fixtures or light bulbs. Link is on the website.